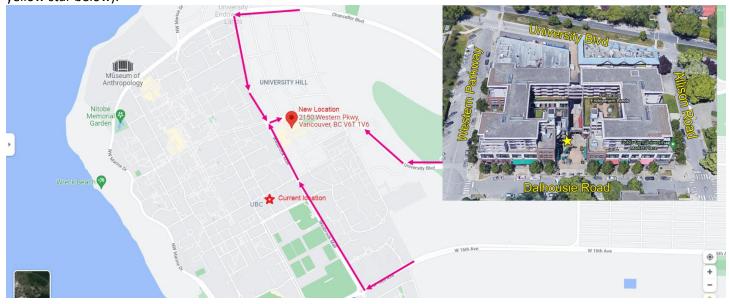

## New Address for our Vancouver location:

## 2150 Western Pkwy #213, Vancouver BC, V6T 1V6 604-264-8327

The new location can be easily accessed from Chancellor Blvd, University Blvd, or West 16<sup>th</sup>. There is an elevator and stairs (outside) located in the courtyard right beside Starbucks on the south side of the building off Dalhousie Road (see yellow star below).

**Parking:** There is a parking lot underground, as well as street parking available. We're not too far from the bus loop. Please proceed to the second floor, unit 213. We share space with another school, Little Mountain Learning Academy, you may see their signage. The entrance to the school building is near the YELLOW star below.