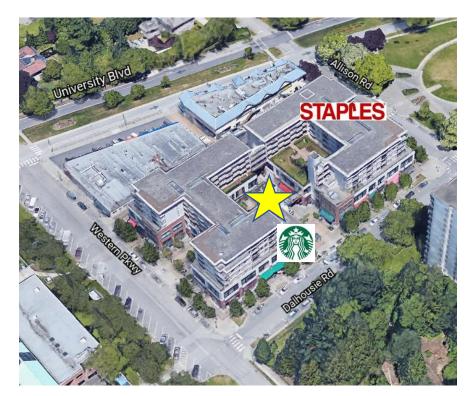

## 2150 Western Pkwy #213, Vancouver BC, V6T 1V6 604-264-8327

The new location can be easily accessed from Chancellor Blvd, University Blvd, or West 16<sup>th</sup>. There is an elevator and stairs (outside) located in the courtyard right beside Starbucks on the south side of the building off Dalhousie Road (see yellow star below).

**Parking:** There is a parking lot underground, as well as street parking available. We're not too far from the bus loop. Please proceed to the second floor, unit 213. We share space with another school, Little Mountain Learning Academy, you may see their signage. The entrance to the school building is near the YELLOW star below.